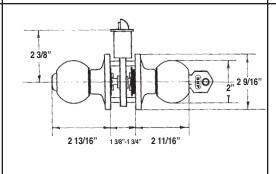

## **BHP** Item #UL10510B - Entry Set

Grade III tubular entry set, constructed from zinc dichromateplated steel inner components, solid brass cylinder plug and lacquer-coated brass outer components. Stainless steel tongue, latch face and strike. U.L. approved 3-hour fire rating. (U.L. Control #8ZA6)

#### **Additional Hardware Included:**

- \* 1 pc. 2 1/4" x 1 3/4" radius-corner, full-lip strike plate
- \* 1 pc. all-metal, adjustable dead-locking latch with 2 3/8" 2 3/4" backset and 1/4" radius-corner latch face
- \* 4 pcs. #8 x 3/4" wood screws and 2 pcs. 1 1/8" machine screws
- \* 2 pcs. homeowner keys