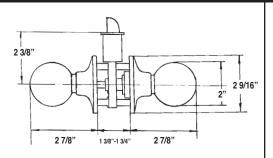

### **BHP** Item #UL10110B - Passage Set

Grade III tubular passage set, constructed from zinc dichromateplated steel inner components and lacquer-coated brass outer components. Stainless steel tongue, latch face and strike. U.L. approved 3-hour fire rating. (U.L. Control #8ZA6)

#### **Additional Hardware Included:**

- \* 1 pc. 2 1/4" x 1 3/4" radius-corner, full-lip strike plate
- \* 1 pc. all-metal, adjustable spring latch with 2 3/8"- 2 3/4" backset and 1/4" radius-corner latch face
- \* 4 pcs. #8 x 3/4" wood screws and 2 pcs. 1 1/8" machine screws